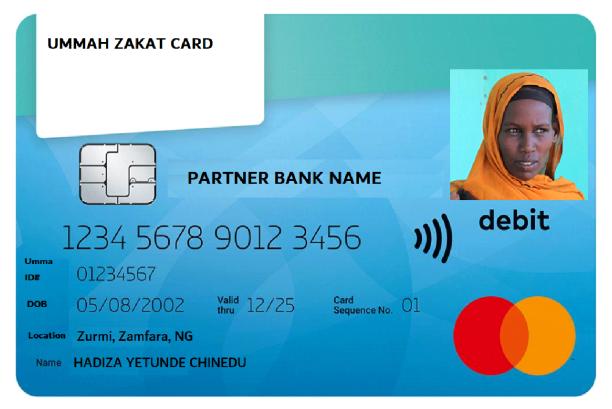

RECIPIENTS centres) institutions) Provide identifying Provide attestation Provide identifying details information (e.g., name, Receive non -cash payments Make a request (for cash or Operations ineligibles, location Distribute non -cash items non-cash support) Calculate amount through gift cards Receive Zakat card if Provide graduation support certified Make cash and non -cash payments services Sign for literacy education, Receive reminders Sign on volunteers training/skills acquisition, Upload contacts optional financial education Sign up to volunteer

Governance

Awareness

Advocacy | Social mobilization | Nudging | Communication



Figure 1: Strategic framework



# 5.2. The composition of the Umma Zakat Fund



Figure 2: Zakat card composition

# 5.3. Sample of Umma Zakat Card Design



Figure 3: Zakat card sample



# 6. At the end of the workshop participants resolved and:

- 6.0. Signed a Memorandum of Understanding (MoU) to officially commence partnership with all the stakeholders. By signing the MoU, Participating partners agreed to be promoters of the Umma Zakat Fund in Nigeria. A mutual Non-Disclosure Agreement (NDA) document was also signed to protect the intellectual property rights of all partners involved in the Umma Zakat Fund.
- 6.1. Constituted a Steering Committee who was tasked to set-up the Umma Zakat Fund. The Key role of the Steering Committee includes but not limited to:
  - Ensuring that all partners and promoters of the Umma Zakat fund signed the MOU and NDA
  - Identify and constitute the board of trustees and interim management team
  - Navigate