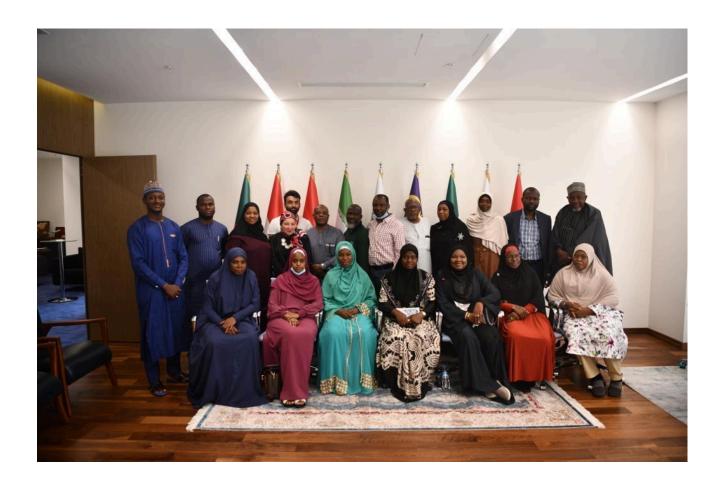

# 2. Context

- 2.0. Ensuring that there is no poverty, zero hunger, good health and well-being are at the heart of addressing poverty, hunger, and disease. Therefore, the SDGs help countries identify result-driven interventions to save lives, develop the economic capacity of the people, and grow the economy of nations. In alignment with these global goals, the D-8 HSP identification and use of Zakat, Waqf and Sadaqat instruments will help to provide the solutions to the root problems of poverty hunger and disease in a world where conflicts, disasters, displacements (natural, climate change and man-made), pandemics, corruption, lack of transparency and accountability have and continue to send many more people into destitution. The immediate priority of D-8 HSP is to support D-8 countries with mechanisms of deploying this strategy to mobilise domestic resources to complement national governments funding for health and social protection.
- 2.1. Learning from Malaysia and UNHCR successes of managing Zakat, Waqf and Sadaqat systems, the D-8 HSP has developed a web-based platform to pool resources for meaningful impact in the health and social protection sectors. The framework design provides for a seamless transparent, accountable disbursements to eligible recipients such that the recipients become and stay healthy, not hungry anymore, are productive and become entrepreneurs that will also become eligible to give Zakat, Waqf and Sadaqat. The programme in Nigeria will

- support the humanitarian ministry and national cash transfer office technically and with resources, while also help to fast-track Universal Health Coverage for citizens.
- 2.2. Following on series of consultations with religious bodies, international bodies, Zakat houses, government humanitarian agencies, banks, investors, experts (in Islamic finance, Zakat, Communications, and Regulatory issues), the Umma Zakat Fund implementation kicked off on July 19, 2022, at a workshop where all stakeholders signed off the Memorandum of Understanding to collaborate.

# 3. Participants

- 3.0. The organizations and participants in no specific order includes but not limited to the following:
  - D-8 Secretary General from Istanbul.
  - Federal Ministry of Humanitarian Affairs, Disaster Management and Social Development.
  - Foreign Commonwealth Development Office, Lafiya programme.
  - National Cash Transfer Office (NCTO).
  - United Nations High Commission for Refugees (UNHCR).
  - Islamic Development Bank (ISDB).
  - Jama'atu Izalatil Bidá Wa Iqamatis Sunnah (JIBWIS).
  - Nasrul-Lahi-il Fathi Society of Nigeria (NASFAT).
  - Tijjaniyya
  - Association of Zakat Houses of Nigeria (AZAWON).
  - Waqf and Sadaqat Foundation.
  - Jaiz Bank.
  - Keystone Bank.
  - Norrenberger.
  - TAJ Bank.
  - Zenith Bank.
  - Centre for Wellbeing and Integrated Nutrition Solutions.
  - Triple E Media Productions Limited.
  - Zuma Health Trust Limited.
  - West Africa Academy of Public Health.
  - Media (NTA, Daily Trust, Vision FM, News Agency of Nigeria, Leadership Newspaper and Newsday online)